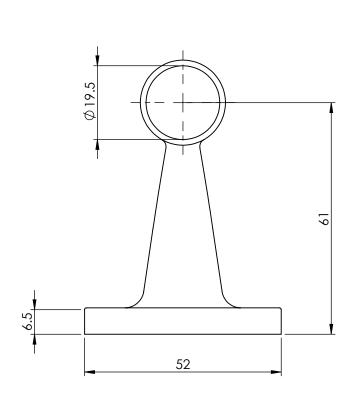

|   | ITEM NO. | PART NUMBER | DESCRIPTION             | QTY. |  |
|---|----------|-------------|-------------------------|------|--|
| _ | 1        | 301-1       | PILLAR                  | 1    |  |
|   | 2        | SCS-3.5-20  | SCREW-C/SUNK-3.5MMX20MM | 2    |  |