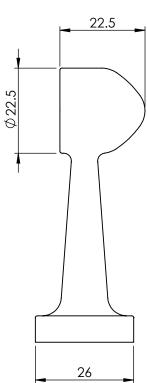

|   | ITEM NO. | PART NUMBER | DESCRIPTION             | QTY. |  |
|---|----------|-------------|-------------------------|------|--|
| _ | 1        | 301-1       | PILLAR                  | 1    |  |
|   | 2        | SCS-3.5-20  | SCREW-C/SUNK-3.5MMX20MM | 2    |  |