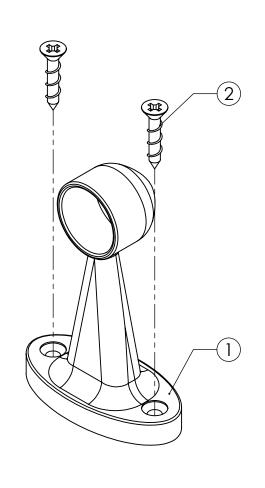

|   | ITEM NO. | PART NUMBER | DESCRIPTION             | QTY. |  |
|---|----------|-------------|-------------------------|------|--|
| _ | 1        | 301-1       | PILLAR                  | 1    |  |
|   | 2        | SCS-3.5-20  | SCREW-C/SUNK-3.5MMX20MM | 2    |  |