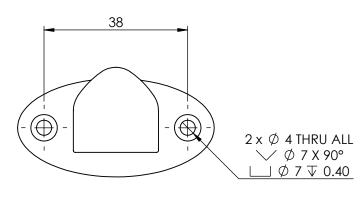

|   | ITEM NO. | PART NUMBER | DESCRIPTION             | QTY. |  |
|---|----------|-------------|-------------------------|------|--|
| _ | 1        | 301-1       | PILLAR                  | 1    |  |
|   | 2        | SCS-3.5-20  | SCREW-C/SUNK-3.5MMX20MM | 2    |  |